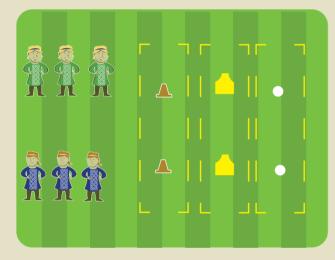

#### CHALLENGE 12 REACTION BALL

Everyone in pairs. One partner with one football and one tennis ball in each hand with their arms held out straight.

The other partner takes 5 steps back from their partner. The player with the ball shouts out foot- ball or tennis ball and drops the two balls while the partner catches the one that was shouted out.