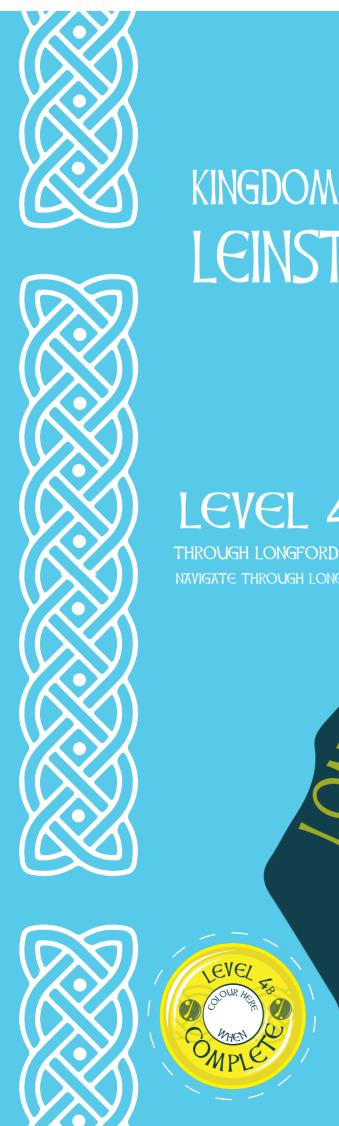

#### CHALLENGE 10 DANGER ZONE

Scatter different objects in a large area. Players must move around quickly when they reach an object they must do the exercise and then quickly move on to the next object set a time 30/60 sec and see how many exercises you can do.

) Hoop: Bounce ball in hoop 🔺 Beanbag: Hop on

one foot

- Tall Cone: Jump
- Small Cone: Throw ball up and catch