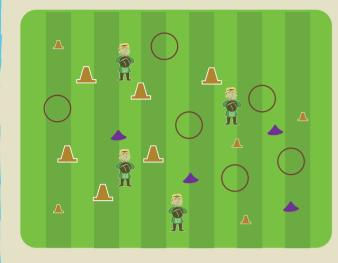

#### CHALLENGE 11 MONEY RELAY

Place teams at one end of the room, in front of them is an area filled with cones worth 20c, beyond that an area filled with bibs each worth 50c and beyond that an area filled with balls each worth 1 euro. Team members run out in relay to steal an item and bring it back. Team with the most 'money' at end wins.